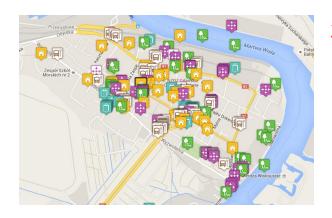

#### **RESULTS**

**CONCENTRATIONS OF POINTS GAVED US THE ANSWERS** WHERE ARE THE MOST **IMPORTANT PLACES IN THE DISTRICTS** 

**SHOPPING** 

**RECREATION** 

INTEGRATION

### **110 LOCAL SPACES IN GDAŃSK**