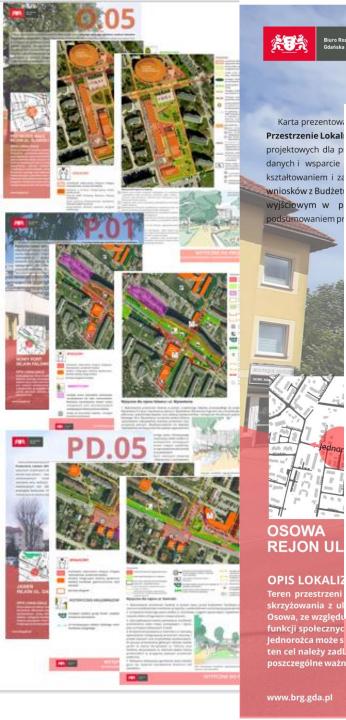

### **110 LOCAL SPACES IN GDAŃSK**

## NETWORK OF LOCAL SPACES IN DISTRICTS

STOGI

**ORUNIA** 

PRZERÓBKA

## DIALOG WITH LOCAL COMMUNITIES - WORKSHOPS

location