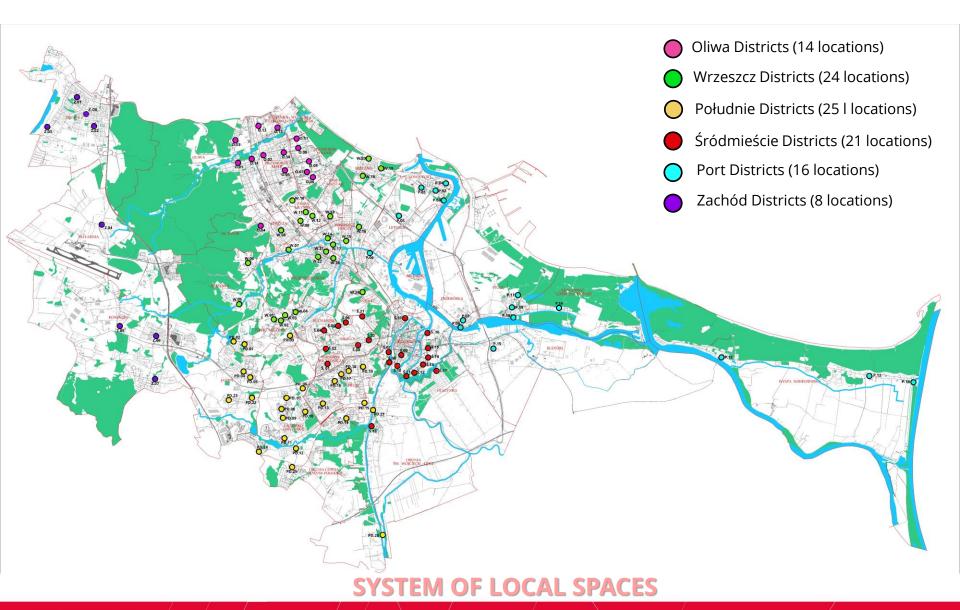

### **110 LOCAL SPACES IN GDAŃSK**

## NETWORK OF LOCAL SPACES IN DISTRICTS

STOGI

**ORUNIA** 

PRZERÓBKA