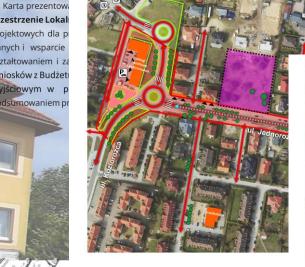

istniejące pierzeje osuługowe wejścia do obiektów

**OSOWA** 

**REJON UL** 

**OPIS LOKALIZ** 

#### HISTORYCZNO-KRAJOBRAZOWY

istniejące drzewa do zachowania oś kompozycyjna ulicy Jednorożca

niecka trawiasta o głębokości do 0,9m

poszczególne ważne miejsca.

przestrzeń lokalna do zagospodarowania

tereny wskazane do: (1a) do wykreowania w formie skweru, (2) plac do doposażenia

strefa ruchu współdzielonego - ul. Jednorożca z zachowanym ruchem kołowym, rowerowym i z priorytetem dla ruchu pieszego oraz ul. Diany teren inwestycyjny pod funkcje usług społeczno-kulturalno-edukacyjnych (dom sąsiedzki)

obszar potencjalnej wewnętrznej komunikacji 1b na terenie inwestycyjnym, wskazany do spójnego urządzenia wraz z przestrzenią placu 1a tereny zieleni ogólnodostępnej do urządzenia lub doposażenia

istniejące szpalery, grupy drzew do zachowania lub uzupełnienia

#### Wytyczne dla rejonu ul. Jednorożca: Wykreowanie przestrzeni lokalnej wokół planowanych obiektów domu sąsiedzkiego w

formie: 1a - skweru wyposażonego w zieleń, małą architekturę (siedziska), miejsce ekspozycji wystaw plenerowych, z możliwością organizacji kina plenerowego; 1b - przestrzeni współdzielonej komunikacji wewnętrznej wyposażonej w zieleń i jednoprzestrzenną posadzkę integralnie związaną z przestrzenią 1a oraz z wejściami do budynków. Na terenie 1a 1 ib maksymalne zachowanie istniejącej zielost.

 Doposażenie istniejącego placu nr 2, przy obiekcie handlowym, o zieleń niską, średnią i wysoką wraz z siedziskami, zwiększenie powierzchni biologicznie czynnej. Rekomendowane przekształcenie wskazanego odcinka ul. Jednorożca oraz Diany

Szkic koncepcyjny możliwości zagospodarowania przestrzeni lokalnej w rejonie ul. Jednorożca (AFW).