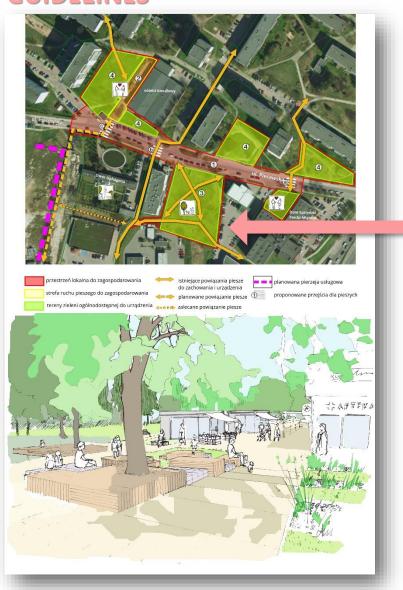

sposób umożliwiający ekspozycje wystaw plenerowych



Szkic koncepcyjny możliwości zagospodarowania przestrzeni lokalnej w rejonie ul. Jednorożca (AFW).



## **VISION**

#### HAND-DROWN CONCEPTUAL SKETCHES SHOWING POSSIBILITIES OF DEVELOPMENT AND THE ATMOSFHERE OF THE PLACE



















### PROCES OF IMPLEMENTATION



### PROCES OF IMPLEMENTATION

CARD WITH GUIDELINES



### CITY DEVISIONS, LOCAL AUTHORITIS, NGO'S, LOCAL COMMUNITIES





THE METHOD WORKS ©



RAIN GARDEN PROJECT



**EXAPLE OF RADAROWA STREET REGION** 

#### **DEVELOPMENT OF RAIN GARDEN**



### **PROJECT OF LOCAL SPACE**

SMALL ARCHITECTURE TREES LIGHTING PEDESTRIAN PATHES SQUER WITH A STUTUE

#### **EXAPLE OF KRASICKIEGO STREET REGION**

### **GUIDELINES**





# EXAMPLE OF PIECEWSKA STREET REGION **GUIDELINES**



#### **PROJECT OF A PARK**