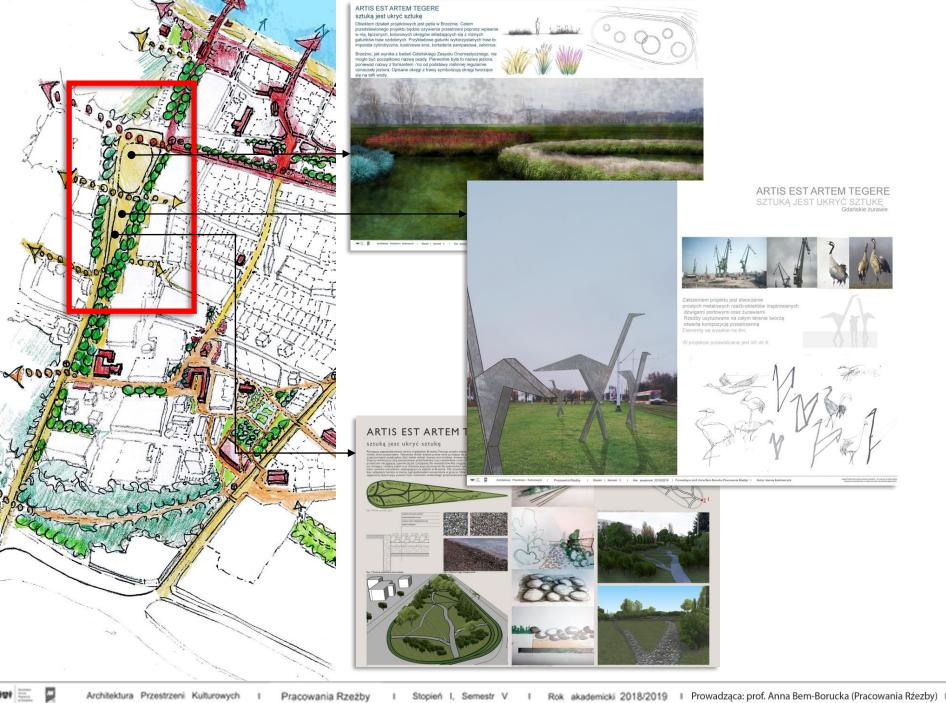

# potentials guidelines

możliwość stworzenia miejsca integracji mieszkańców - przestrzeń lokalna

obiekty o funkcji integrującej lokalną społeczność - usługi handlu, market, lodziarnia

istniejący plac publiczny o charakterze lokalnym

istniejące pierzeje osuługowe wejścia do obiektów

**OSOWA** 

**REJON UL** 

**OPIS LOKALIZ** 

#### HISTORYCZNO-KRAJOBRAZOWY

istniejące drzewa do zachowania oś kompozycyjna ulicy Jednorożca

niecka trawiasta o głębokości do 0,9m

poszczególne ważne miejsca.

przestrzeń lokalna do zagospodarowania

tereny wskazane do: (1a) do wykreowania w formie skweru, (2) plac do doposażenia

strefa ruchu współdzielonego - ul. Jednorożca z zachowanym ruchem kołowym, rowerowym i z priorytetem dla ruchu pieszego oraz ul. Diany teren inwestycyjny pod funkcje usług społeczno-kulturalno-edukacyjnych (dom sąsiedzki)

obszar potencjalnej wewnętrznej komunikacji 1b na terenie inwestycyjnym, wskazany do spójnego urządzenia wraz z przestrzenią placu 1a tereny zieleni ogólnodostępnej do urządzenia lub doposażenia

istniejące szpalery, grupy drzew do zachowania lub uzupełnienia

#### Wytyczne dla rejonu ul. Jednorożca: Wykreowanie przestrzeni lokalnej wokół planowanych obiektów domu sąsiedzkiego w

formie: 1a - skweru wyposażonego w zieleń, małą architekturę (siedziska), miejsce ekspozycji wystaw plenerowych, z możliwością organizacji kina plenerowego; 1b - przestrzeni współdzielonej komunikacji wewnętrznej wyposażonej w zieleń i jednoprzestrzenną posadzkę integralnie związaną z przestrzenią 1a oraz z wejściami do budynków. Na terenie 1a 1 ib maksymalne zachowanie istniejącej zielost.

 Doposażenie istniejącego placu nr 2, przy obiekcie handlowym, o zieleń niską, średnią i wysoką wraz z siedziskami, zwiększenie powierzchni biologicznie czynnej. Rekomendowane przekształcenie wskazanego odcinka ul. Jednorożca oraz Diany

okonieriowanie ju ziecześciele w socialego doucia do i. poliotokoż od za balny (dojscie do przedszkola) w przestrzeń wspódzielona, z priorytetem dla ruchu pieszego (ang. shared space), celem wykrewania przestrzeni integrującej ważne ususigi i przyjaznej wszystkim użytkownikom. Uzupełnienie zleleni w ulicji Jednoroza szpalerami drzew, krzewami i Dylinami wraz z małą retercją, wyposażenie w spójną nawierzchnie, malają architekturej seledzkia.

Wykreowanie systemu terenów zieleni ogólnodostępnej towarzyszącej ulicom: 4a - doposażenie istniejacej zieleni urządzonej o szpaler drzew i siedziska. 4b - utworzenie skweru (w porozumieniu z właścicielem gruntu) wraz z ogrodem deszczowym w istniejącej niecce, zachowanie i urządzenie powiązań pieszych, 4c - wprowadzenie dodatkowych zadrzewień i zakrzewień zimozielonych celem osłonięcia tylnej ściany obiektu usługowego oraz elementów sztuki; 4d - urządzenie parku linearnego wzdłuż ul. Koziorożca.

planowane obiekty małej retencji wzdłuż układu drogowego oś kompozycyjna ulicy do zachowania

istniejace powiazania piesze do zachowania i urządzenia

powiązania piesze do wykreowania

istniejace powiązania pieszo-jezdne do zachowania powiązania pieszo-jezdne do wykreowania

= planowane pierzeje usługowe punkt węziowy do szczególnego urządzenia ze względów kompozycyjnych - elementy sztuki na rondach w osi kompozycyjnej ul. Jednorożca i Koziorożca

---- ogrodzenie wskazane do urządzenia w sposób umożliwiający ekspozycje wystaw plenerowych