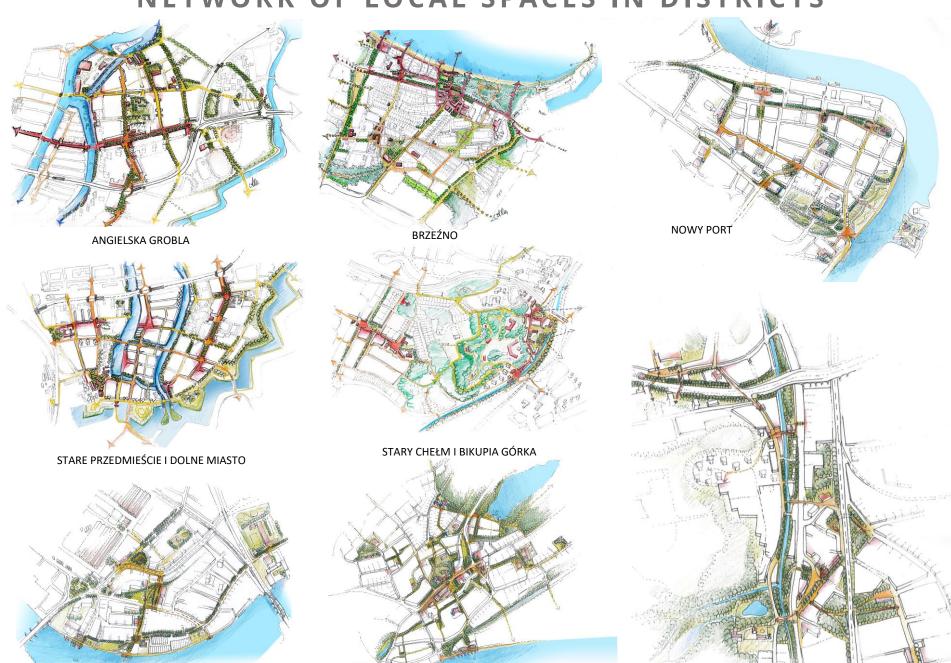

### **110 LOCAL SPACES IN GDAŃSK**

## NETWORK OF LOCAL SPACES IN DISTRICTS

STOGI

**ORUNIA** 

PRZERÓBKA