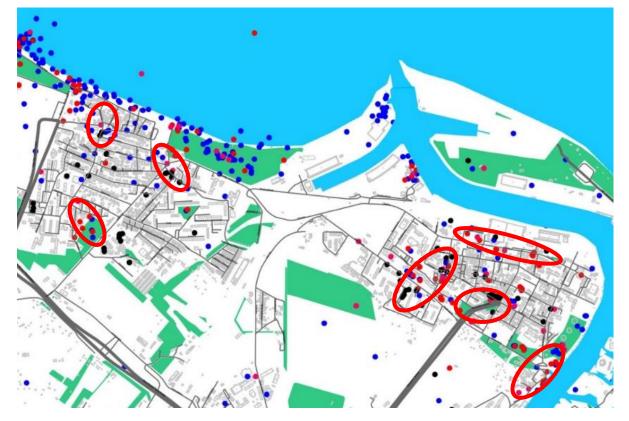

#### **RESULTS**

**CONCENTRATIONS OF POINTS GAVED US THE ANSWERS** WHERE ARE THE MOST **IMPORTANT PLACES IN THE DISTRICTS** 

**SHOPPING** 

**RECREATION** 

INTEGRATION

### **110 LOCAL SPACES IN GDAŃSK**