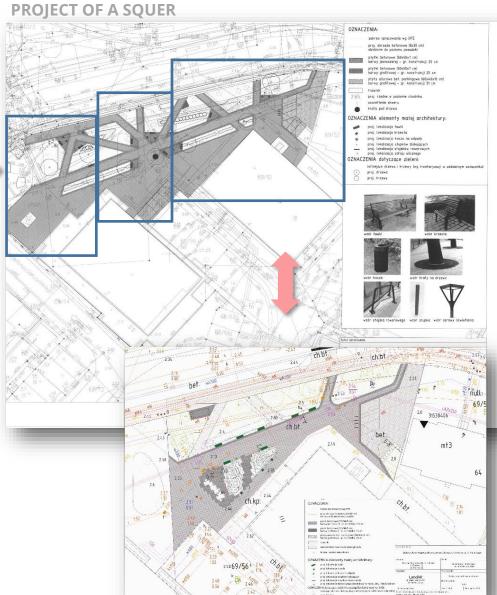

# potentials guidelines

możliwość stworzenia miejsca integracji mieszkańców - przestrzeń lokalna

obiekty o funkcji integrującej lokalną społeczność - usługi handlu, market, lodziarnia

istniejący plac publiczny o charakterze lokalnym

istniejące pierzeje osuługowe wejścia do obiektów

**OSOWA** 

**REJON UL** 

**OPIS LOKALIZ** 

#### HISTORYCZNO-KRAJOBRAZOWY

istniejące drzewa do zachowania oś kompozycyjna ulicy Jednorożca

niecka trawiasta o głębokości do 0,9m

poszczególne ważne miejsca.

przestrzeń lokalna do zagospodarowania

tereny wskazane do: (1a) do wykreowania w formie skweru, (2) plac do doposażenia

strefa ruchu współdzielonego - ul. Jednorożca z zachowanym ruchem kołowym, rowerowym i z priorytetem dla ruchu pieszego oraz ul. Diany teren inwestycyjny pod funkcje usług społeczno-kulturalno-edukacyjnych (dom sąsiedzki)

obszar potencjalnej wewnętrznej komunikacji 1b na terenie inwestycyjnym, wskazany do spójnego urządzenia wraz z przestrzenią placu 1a tereny zieleni ogólnodostępnej do urządzenia lub doposażenia

istniejące szpalery, grupy drzew do zachowania lub uzupełnienia

proponowane nowe nasadzenia drzew i krzewów

#### Wytyczne dla rejonu ul. Jednorożca: Wykreowanie przestrzeni lokalnej wokół planowanych obiektów domu sąsiedzkiego w

formie: 1a - skweru wyposażonego w zieleń, małą architekturę (siedziska), miejsce ekspozycji wystaw plenerowych, z możliwością organizacji kina plenerowego; 1b - przestrzeni współdzielonej komunikacji wewnętrznej wyposażonej w zieleń i jednoprzestrzenną posadzkę integralnie związaną z przestrzenią 1a oraz z wejściami do budynków. Na terenie 1a 1 ib maksymalne zachowanie istniejącej zielost.

 Doposażenie istniejącego placu nr 2, przy obiekcie handlowym, o zieleń niską, średnią i wysoką wraz z siedziskami, zwiększenie powierzchni biologicznie czynnej. Rekomendowane przekształcenie wskazanego odcinka ul. Jednorożca oraz Diany

okonieriowanie ju ziecześciele w socialego doucia do i. poliotokoż od za balny (dojscie do przedszkola) w przestrzeń wspódzielona, z priorytetem dla ruchu pieszego (ang. shared space), celem wykrewania przestrzeni integrującej ważne ususigi i przyjaznej wszystkim użytkownikom. Uzupełnienie zleleni w ulicji Jednoroza szpalerami drzew, krzewami i Dylinami wraz z małą retercją, wyposażenie w spójną nawierzchnie, malają architekturej seledzkia.

Wykreowanie systemu terenów zieleni ogólnodostępnej towarzyszącej ulicom: 4a - doposażenie istniejacej zieleni urządzonej o szpaler drzew i siedziska. 4b - utworzenie skweru (w porozumieniu z właścicielem gruntu) wraz z ogrodem deszczowym w istniejącej niecce, zachowanie i urządzenie powiązań pieszych, 4c - wprowadzenie dodatkowych zadrzewień i zakrzewień zimozielonych celem osłonięcia tylnej ściany obiektu usługowego oraz elementów sztuki; 4d - urządzenie parku linearnego wzdłuż ul. Koziorożca.

planowane obiekty małej retencji wzdłuż układu drogowego oś kompozycyjna ulicy do zachowania

istniejace powiazania piesze do zachowania i urządzenia

powiązania piesze do wykreowania

istniejace powiązania pieszo-jezdne do zachowania powiązania pieszo-jezdne do wykreowania

= planowane pierzeje usługowe punkt węziowy do szczególnego urządzenia ze względów kompozycyjnych - elementy sztuki na rondach w osi kompozycyjnej ul. Jednorożca i Koziorożca

---- ogrodzenie wskazane do urządzenia w sposób umożliwiający ekspozycje wystaw plenerowych

Szkic koncepcyjny możliwości zagospodarowania przestrzeni lokalnej w rejonie ul. Jednorożca (AFW).