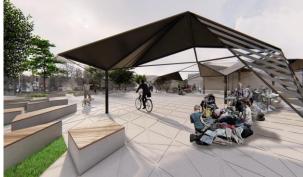

### **PROJECT OF LOCAL SPACE**

SMALL ARCHITECTURE TREES LIGHTING PEDESTRIAN PATHES SQUER WITH A STUTUE

#### **EXAPLE OF KRASICKIEGO STREET REGION**