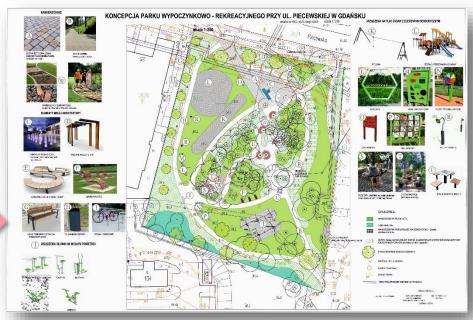

e wystaw plenerowych



Szkic koncepcyjny możliwości zagospodarowania przestrzeni lokalnej w rejonie ul. Jednorożca (AFW).



## **VISION**

#### HAND-DROWN CONCEPTUAL SKETCHES SHOWING POSSIBILITIES OF DEVELOPMENT AND THE ATMOSFHERE OF THE PLACE



















### PROCES OF IMPLEMENTATION



### PROCES OF IMPLEMENTATION

CARD WITH GUIDELINES



### CITY DEVISIONS, LOCAL AUTHORITIS, NGO'S, LOCAL COMMUNITIES





THE METHOD WORKS ©



RAIN GARDEN PROJECT



**EXAPLE OF RADAROWA STREET REGION** 

#### **DEVELOPMENT OF RAIN GARDEN**



### **PROJECT OF LOCAL SPACE**

SMALL ARCHITECTURE TREES LIGHTING PEDESTRIAN PATHES SQUER WITH A STUTUE

#### **EXAPLE OF KRASICKIEGO STREET REGION**

### **GUIDELINES**





# EXAMPLE OF PIECEWSKA STREET REGION **GUIDELINES**



#### **PROJECT OF A PARK**