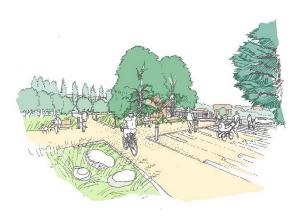

### **PROJECT OF LOCAL SPACE**

SMALL ARCHITECTURE TREES LIGHTING PEDESTRIAN PATHES SQUER WITH A STUTUE

#### **EXAPLE OF KRASICKIEGO STREET REGION**