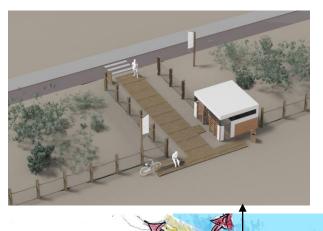

### **PROJECT OF LOCAL SPACE**

SMALL ARCHITECTURE TREES LIGHTING PEDESTRIAN PATHES SQUER WITH A STUTUE