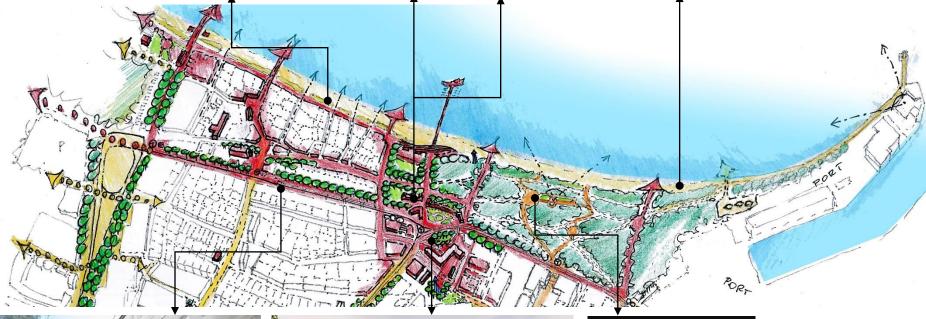

rowych



Szkic koncepcyjny możliwości zagospodarowania przestrzeni lokalnej w rejonie ul. Jednorożca (AFW).



## **VISION**

#### HAND-DROWN CONCEPTUAL SKETCHES SHOWING POSSIBILITIES OF DEVELOPMENT AND THE ATMOSFHERE OF THE PLACE



















### PROCES OF IMPLEMENTATION



### PROCES OF IMPLEMENTATION

CARD WITH GUIDELINES



### CITY DEVISIONS, LOCAL AUTHORITIS, NGO'S, LOCAL COMMUNITIES





THE METHOD WORKS ©



RAIN GARDEN PROJECT



**EXAPLE OF RADAROWA STREET REGION** 

#### **DEVELOPMENT OF RAIN GARDEN**



### **PROJECT OF LOCAL SPACE**

SMALL ARCHITECTURE TREES LIGHTING PEDESTRIAN PATHES SQUER WITH A STUTUE

#### **EXAPLE OF KRASICKIEGO STREET REGION**

### **GUIDELINES**





# EXAMPLE OF PIECEWSKA STREET REGION **GUIDELINES**



#### **PROJECT OF A PARK**