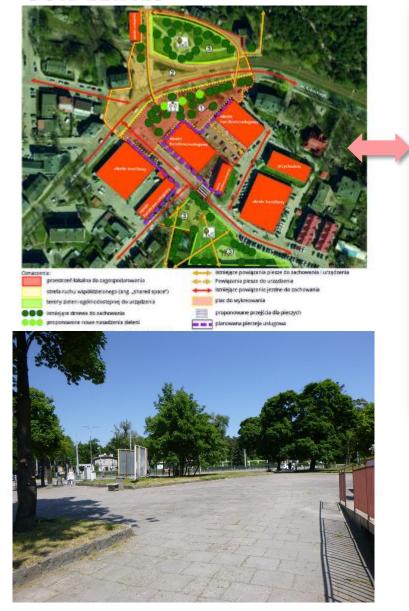

### **PROJECT OF LOCAL SPACE**

SMALL ARCHITECTURE TREES LIGHTING PEDESTRIAN PATHES SQUER WITH A STUTUE

#### **EXAPLE OF KRASICKIEGO STREET REGION**